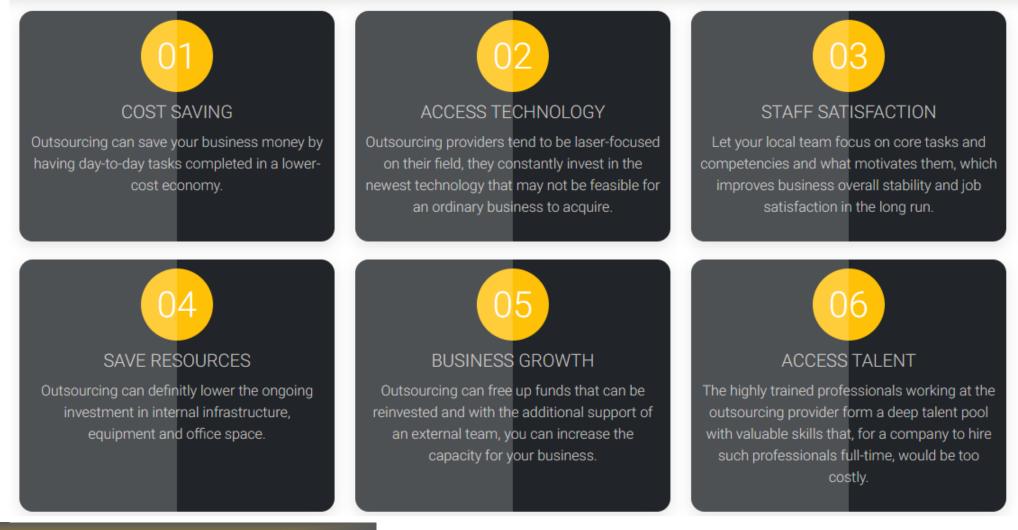

## OUTSOURCING

You have come to the right place if your in-house expertise are not enough, or you have a lack in resources, or your project is time-bound and budget-tight, or even if the task is not necessarily your business' specialty but you need to get it done.

# BENEFITS